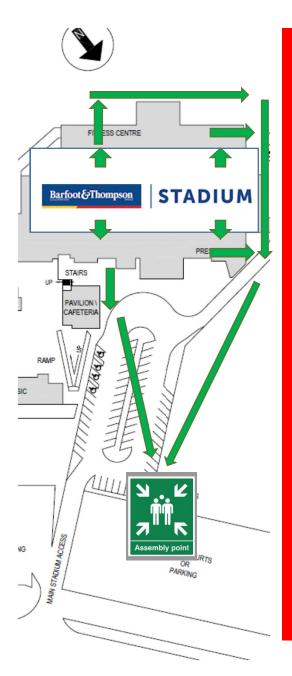

## FIRE EVACUATION PLAN FOR BARFOOT & THOMPSON STADIUM

## **Fire Evacuation Information**

As seen in the diagram to the left, the assembly point is next to the Selwyn College Tennis Courts on the field.

From inside the stadium, in the event of a fire, an exit can be made out through one of our four emergency exit doors located in all four corners of the stadium (as shown on the diagram)

Upon exiting the stadium, you will need to assemble on the field and await further instructions by Barfoot & Thompson Stadium staff and assigned fire wardens.

More information on this process can be found in our Client health and safety manual via our website: